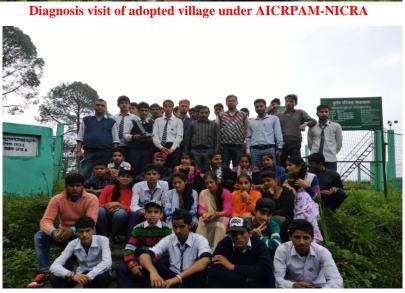

## **❖** AICRP on Agrometeorology (AICRPAM) and AICRPAM-NICRA

- ✓ Regular collection of weather data from Agromet observatory and its uploading in Crop Weather Outlook website.
- ✓ Working on development of predictive models for growth and development of field and fruit crops.
- ✓ Working on preparation of agroclimatic atlas and crop weather calendars for major crops of Uttarakhand hills.
- ✓ Analysis of block-level extreme weather events and dissemination of weather based agroadvisory to the selected AICRPAM-NICRA and TDC-NICRA villages.
- ✓ Actively participated in "Swachchhta Abhiyaan" at TDC-NICRA villages
- ✓ Conducted eleven Farmer Awareness Programme under **AICRPAM- NICRA** project for the farmers of Tehri Garhwal and Uttarkashi districts.