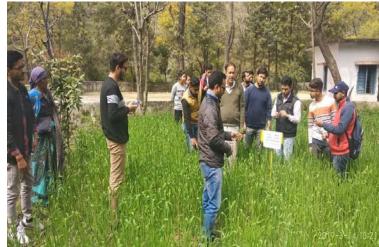

## **PHOTOGALLERY**

Farmer Awareness Programme at Dunda, Uttarkashi

Field visit under AICRPAM-NICRA at Uttarkashi

Dissemination of Agromet advisories at Uttarkashi

Field visit of village Langasu (Chamoli district) under IMD-GKMS project