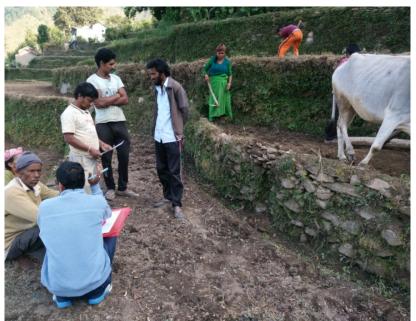

## **PHOTOGALLERY**

Farmer Awareness Programme at Dunda, Uttarkashi

Field visit under AICRPAM-NICRA at Uttarkashi

Dissemination of Agromet advisories at Uttarkashi

Field visit of village Langasu (Chamoli district) under IMD-GKMS project

**Interaction with farmers of village Palkot, Tehri Garhwal**