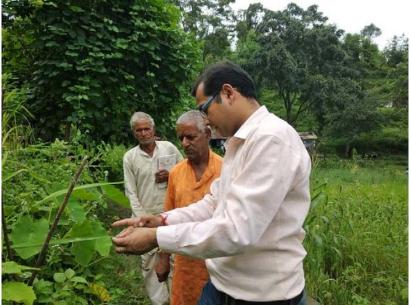

## **PHOTOGALLERY**

Farmer Awareness Programme at Dunda, Uttarkashi

Field visit under AICRPAM-NICRA at Uttarkashi

Dissemination of Agromet advisories at Uttarkashi

Field visit of village Langasu (Chamoli district) under IMD-GKMS project