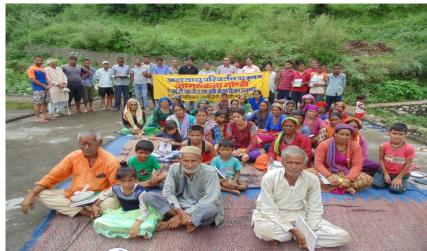

## **PHOTOGALLERY**

Farmer Awareness Programme at Dunda, Uttarkashi

Field visit under AICRPAM-NICRA at Uttarkashi

Dissemination of Agromet advisories at Uttarkashi

Field visit of village Langasu (Chamoli district) under IMD-GKMS project