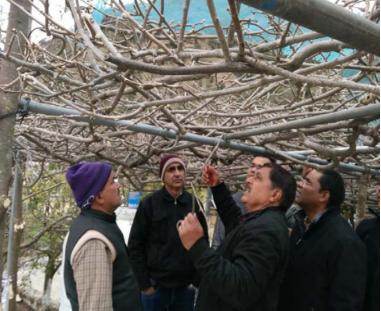

## **PHOTOGALLERY**

Farmer Awareness Programme at Dunda, Uttarkashi

Field visit under AICRPAM-NICRA at Uttarkashi

Dissemination of Agromet advisories at Uttarkashi

Field visit of village Langasu (Chamoli district) under IMD-GKMS project